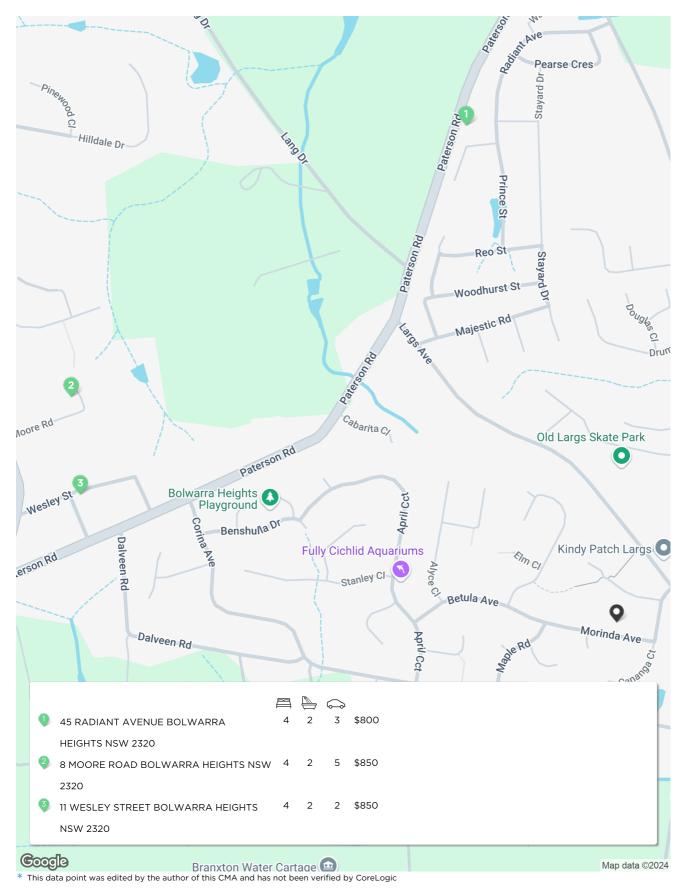

# **Comps Map: Rentals**

# **Comparable Rentals**

45 RADIANT AVENUE BOLWARRA HEIGHTS NSW 2320

□ 4 □ 2 □ 3 □ 1,014m² □ 232m² Year Built 2020 DOM 9 days Listing Date 19-Oct-23 Distance 1.24km Listing Price \$800 per week

8 MOORE ROAD BOLWARRA HEIGHTS NSW 2320

□ 4 □ 2 □ 5 □ 1,430m² □ 191m² Year Built 1980 DOM 10 days Listing Date 09-Sep-24 Distance 1.42km Listing Price \$850 WEEKLY

11 WESLEY STREET BOLWARRA HEIGHTS NSW 2320

 $\blacksquare$  4  $\stackrel{\triangle}{=}$  2  $\bigcirc$  2  $\boxed{\ }$  673m<sup>2</sup>  $\boxed{\ }$  125m<sup>2</sup> Year Built 1960 DOM 18 days Listing Date 11-Oct-24 Distance 1.32km Listing Price \$850 WEEKLY